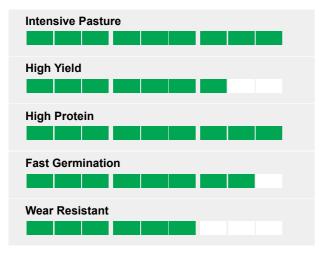

## **Ratings**

### **GrazeMax Original**

VEry intensive fast establishing pasture with good sugar/protein balance. Perfect for paddock pasture system.

Seeding rate, KG/HA: 25-30

Read about the **GrazeMax mixture for Hot and Dry** conditions <u>here</u>